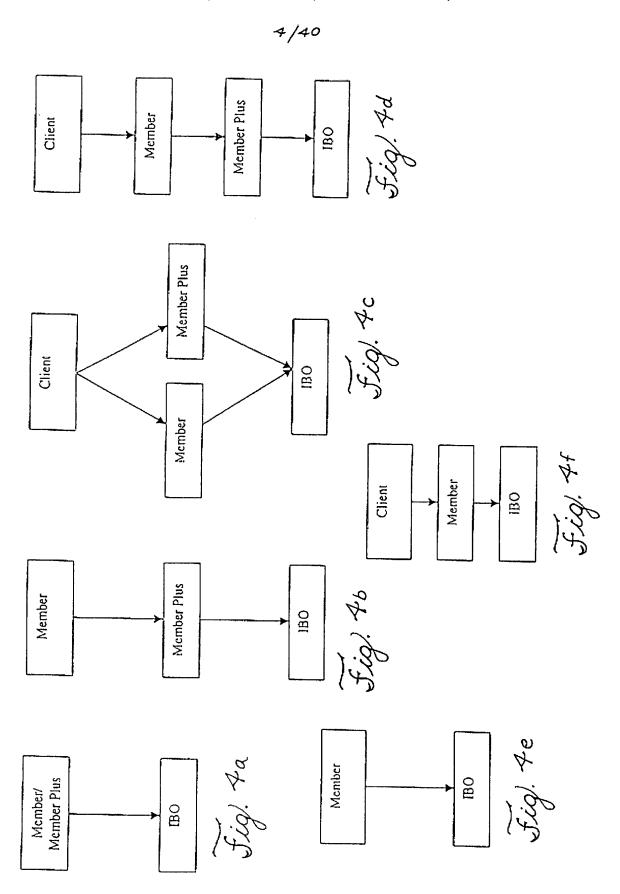

7/40





What amount of income would fulfill your dreams (annual, monthly)?

How many customers could you interest in purchasing products?



How much would these customers purchase (annual, monthly)?

How many people could you interest in supplementing their income with their own business?

| Figl. 86 |        | How does a dream come true? It starts with customers brought to Quixtar by you.  They may purchase products as Clients at Suggested Retail and you keep the basic discount or they may become Members to buy at a significant discount and you profit from a Performance Bonus paid on their sales volume. The basic discount is the difference between the price you pay for the products and the suggested retail price. If your customers were evenly divided between the two participati